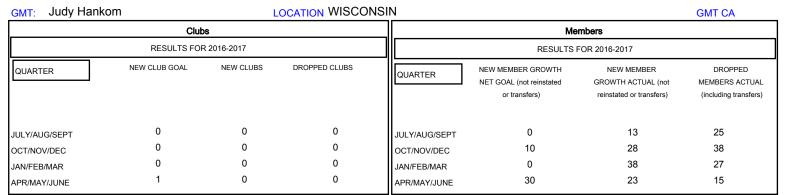

## District 27 C1

Results as of: 5/31/2017

| DROPPED CLUBS: 0  DROPPED MEMBERS |         | 35 CLUBS OF 55 ADDED 1 OR MORE NEW MEMBERS | GENDER DISTRIB  MALE  FEMALE  | <u>UTION</u><br>1,191 (76.25%)<br>371 (23.75%) |     |
|-----------------------------------|---------|--------------------------------------------|-------------------------------|------------------------------------------------|-----|
| DECEASED                          | 21      | CLICK HEDE FOR CHMILLATIVE                 | TOTAL FAMILY UNIT MEMBERS     |                                                | 363 |
| CLUB CANCELLED OTHER              | 0<br>84 | CLICK HERE FOR CUMULATIVE  MEMBERSHIP DATA | FAMILY MEMBERS PAYING HALF 1: |                                                | 182 |
| TOTAL                             | 105     |                                            |                               |                                                |     |