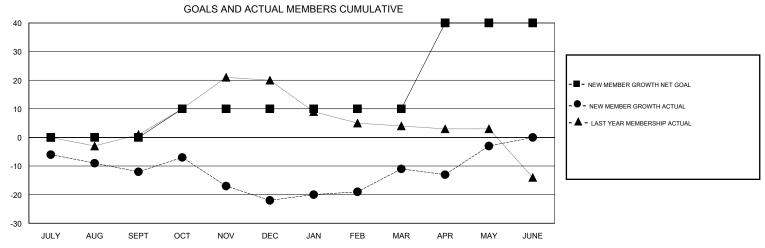

## District 27 C1

Results as of: 5/31/2017

| DROPPED CLUBS: 0  DROPPED MEMBERS |         | 35 CLUBS OF 55 ADDED 1 OR MORE NEW MEMBERS | GENDER DISTRIB  MALE  FEMALE  | <u>UTION</u><br>1,191 (76.25%)<br>371 (23.75%) |     |
|-----------------------------------|---------|--------------------------------------------|-------------------------------|------------------------------------------------|-----|
| DECEASED                          | 21      | CLICK HEDE FOR CHMILLATIVE                 | TOTAL FAMILY UNIT MEMBERS     |                                                | 363 |
| CLUB CANCELLED OTHER              | 0<br>84 | CLICK HERE FOR CUMULATIVE  MEMBERSHIP DATA | FAMILY MEMBERS PAYING HALF 1: |                                                | 182 |
| TOTAL                             | 105     |                                            |                               |                                                |     |